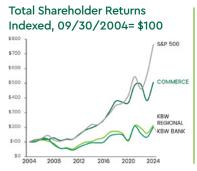

#### **MARKET STABILITY**

Commerce values its team members, customers and shareholders and strives to produce consistent, solid returns. During the last 20 years, the company's annualized total shareholder return was 8.4% compared to the KBW Regional return of 3.9%.

# STEADY SHAREHOLDER RETURNS (AS OF SEPTEMBER 30, 2024)

Source: Bloomberg, data as of 9/30/2024.