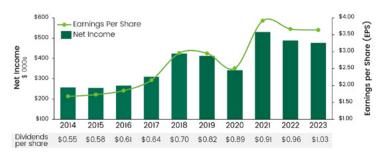

# LONG-TERM VIEW: NET INCOME AND EARNINGS PER SHARE

- EPS Remains Strong
- 2024 marks the 56th consecutive year of dividend growth\*
  - All data has been restated for 5% stock dividend distributed in December 2023
  - Net Income in the chart represents Net Income Available to Common Shareholders

\*Based on 1Q24 declared dividend.

<sup>1</sup> As of September 30, 2024.

<sup>2</sup> S&P Global Market Intelligence; ranking as of June 30, 2024.

<sup>3</sup> As of February 2024.

<sup>4</sup> Moody's U.S. Bank Ratings, August 28, 2024.