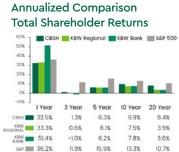

#### **MARKET STABILITY**

Commerce values its team members, customers and shareholders and strives to produce consistent, solid returns. During the last 20 years, the company's annualized total shareholder return was 8.4% compared to the KBW Regional return of 3.9%.

# STEADY SHAREHOLDER RETURNS (AS OF SEPTEMBER 30, 2024)

Source: Bloomberg, data as of 9/30/2024.