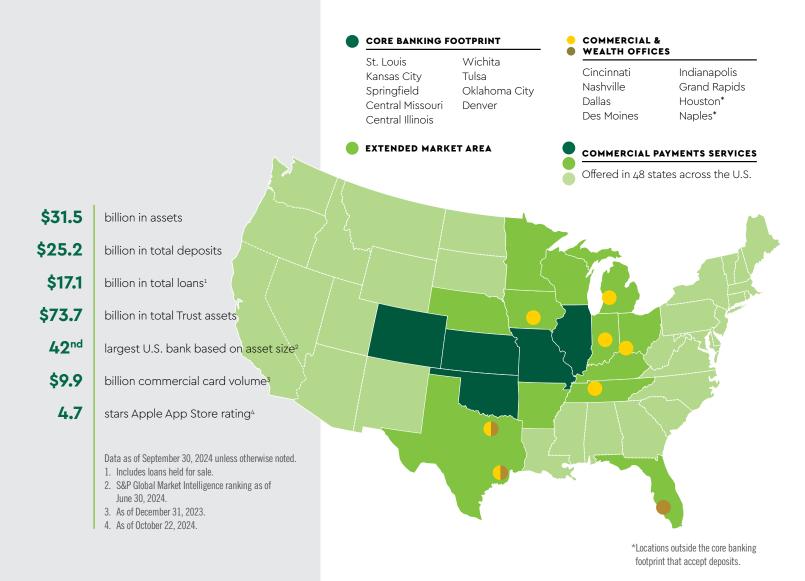

### INDUSTRY RANKING AND RECOGNITION

- \$31.5 billion in assets<sup>1</sup>; ranked #42 among U.S. banks<sup>2</sup>
- \$7.6 billion Market Cap¹; ranked #18 among U.S. banks²
- Commerce Trust oversees \$73.7 billion in assets under administration, including \$45.2 billion in assets under management (AUM)<sup>1</sup>; ranked #20 nationally based on AUM<sup>2</sup>.
- Commerce Bank was recognized on America's Best Midsize Employers List by Forbes. 2024 is the seventh consecutive year Commerce has earned this distinction.<sup>3</sup>
- Moody's ranks Commerce among the 12 toprated banks in the country with a baseline credit assessment (BCA) of a2. BCA reflects a bank's standalone credit strength.<sup>4</sup>